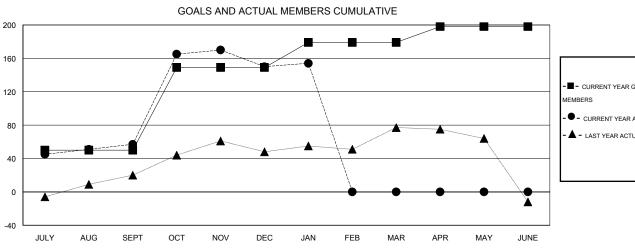

## LOCATION MALAYSIA

GMT CA 5

|                       |                  | Clubs     |                  |                  |                       |                    | Members                             |                    |                  |
|-----------------------|------------------|-----------|------------------|------------------|-----------------------|--------------------|-------------------------------------|--------------------|------------------|
| RESULTS FOR 2014-2015 |                  |           |                  |                  | RESULTS FOR 2014-2015 |                    |                                     |                    |                  |
| QUARTER               | NEW CLUB<br>GOAL | NEW CLUBS | DROPPED<br>CLUBS | NET<br>GAIN/LOSS | QUARTER               | NEW MEMBER<br>GOAL | CHARTER AND<br>NEW MEMBERS<br>ADDED | DROPPED<br>MEMBERS | NET<br>GAIN/LOSS |
| JULY/AUG/SEPT         | 0                | 0         | 0                | 0                | JULY/AUG/SEPT         | 50                 | 82                                  | 25                 | 57               |
| OCT/NOV/DEC           | 1                | 1         | 1                | 0                | OCT/NOV/DEC           | 99                 | 140                                 | 47                 | 93               |
| JAN/FEB/MAR           | 0                | 0         | 1                | -1               | JAN/FEB/MAR           | 30                 | 26                                  | 22                 | 4                |
| APR/MAY/JUNE          | 1                | 0         | 0                | 0                | APR/MAY/JUNE          | 19                 | 0                                   | 0                  | 0                |